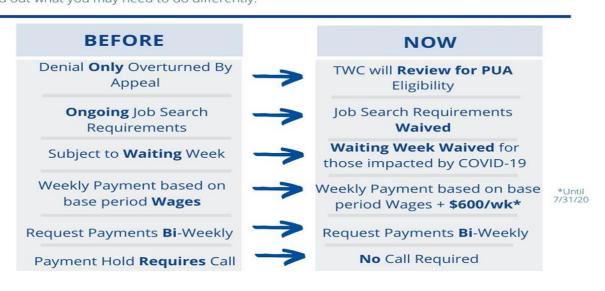

### **Texas Workforce Commission**

Apply for benefits online at any time using Unemployment Benefits Services: https://twc.texas.gov/jobseekers/unemployment-benefits-services

# Unemployment + COVID-19 What's Changed?